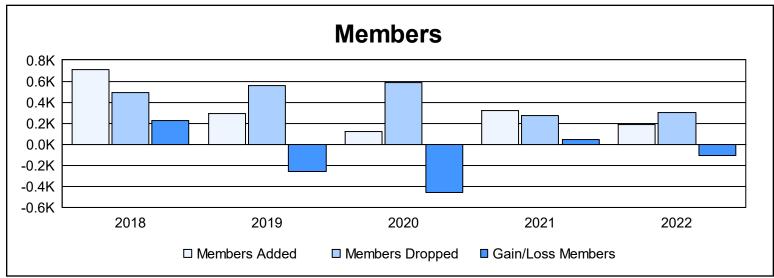

District O 2 As of June 2022 Cumulative

| Year      | New<br>Clubs | Dropped<br>Clubs | Gain/<br>Loss<br>Clubs | New<br>Members | Charter<br>Members | Reinstate<br>Members | Transfer<br>Members | Total<br>Member<br>Added | Total<br>Members<br>Dropped | Gain/<br>Loss<br>Members |
|-----------|--------------|------------------|------------------------|----------------|--------------------|----------------------|---------------------|--------------------------|-----------------------------|--------------------------|
| 2017-2018 | 14           | 0                | 14                     | 340            | 366                | 4                    | 2                   | 712                      | 487                         | 225                      |
| 2018-2019 | 2            | 6                | -4                     | 224            | 57                 | 5                    | 6                   | 292                      | 555                         | -263                     |
| 2019-2020 | 0            | 14               | -14                    | 107            | 1                  | 5                    | 10                  | 123                      | 584                         | -461                     |
| 2020-2021 | 2            | 6                | -4                     | 261            | 47                 | 3                    | 10                  | 321                      | 274                         | 47                       |
| 2021-2022 | 0            | 5                | -5                     | 169            | 2                  | 9                    | 6                   | 186                      | 298                         | -112                     |
| Average   | 4            | 6                | -3                     | 220            | 95                 | 5                    | 7                   | 327                      | 440                         | -113                     |