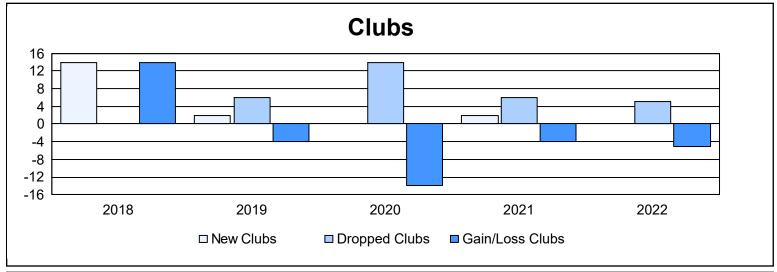

District O 2 As of June 2022 Cumulative

| Year      | New<br>Clubs | Dropped<br>Clubs | Gain/<br>Loss<br>Clubs | New<br>Members | Charter<br>Members | Reinstate<br>Members | Transfer<br>Members | Total<br>Member<br>Added | Total<br>Members<br>Dropped | Gain/<br>Loss<br>Members |
|-----------|--------------|------------------|------------------------|----------------|--------------------|----------------------|---------------------|--------------------------|-----------------------------|--------------------------|
| 2017-2018 | 14           | 0                | 14                     | 340            | 366                | 4                    | 2                   | 712                      | 487                         | 225                      |
| 2018-2019 | 2            | 6                | -4                     | 224            | 57                 | 5                    | 6                   | 292                      | 555                         | -263                     |
| 2019-2020 | 0            | 14               | -14                    | 107            | 1                  | 5                    | 10                  | 123                      | 584                         | -461                     |
| 2020-2021 | 2            | 6                | -4                     | 261            | 47                 | 3                    | 10                  | 321                      | 274                         | 47                       |
| 2021-2022 | 0            | 5                | -5                     | 169            | 2                  | 9                    | 6                   | 186                      | 298                         | -112                     |
| Average   | 4            | 6                | -3                     | 220            | 95                 | 5                    | 7                   | 327                      | 440                         | -113                     |